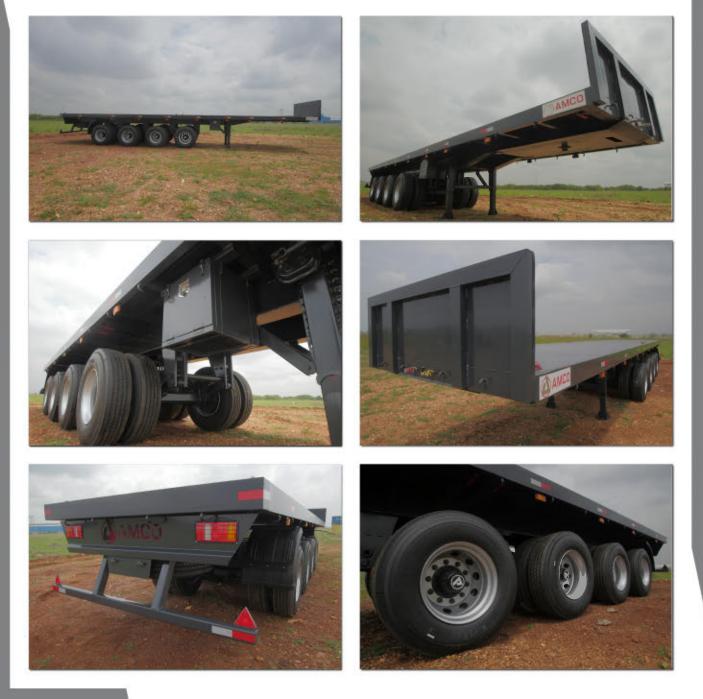

# Flat Beds & Cargo Bodies

#### CHASSIS CONSTRUCTION

- Main longitudinals from high tensile hot-rolled beams
- Transverses flanges meeting lower longitudinal flanges for chassis sub-assembly
- Reinforcement flanges under main longitudinals at neck level
- Special longitudinal/transverses arrangement for minimum floor buckling
- All chassis welding done in flat position
- Checkered steel floor

#### **RUNNING GEARS & SUSPENSIONS**

- Amco heavy duty forged square hollow axles 4 x 18T
- Amco VB version heavy duty multi-leaf suspension system
- Thick high tensile steel equalizers and hangers

#### WHEELS & TIRES

- 16 offset wheels of 22.5x9.00 size on all axles
- 16 high quality 315/80R22.5 20PR radial tires

#### BRAKES

- Two line air brake system
- Drum with good heat conductivity
- Air vessel with minimum needed volume
- Emergency relay valve
- Slack adjuster

#### **TOWING SYSTEM**

- ■3.5" King pin, forged and heat treated
- Reinforced pick-up plate

#### LANDING GEAR

- High tensile steel outer envelop.
- Two speed, telescopic type, manually operated with universal base plates
- Needed static and lifting capacity
- Forged gears and internal parts

# PAINTING WORK & FINISH

- Structure primed with synthetic enamel coating
- Synthetic enamel finish RAL 7021 black grey

## **ELECTRICAL OUTFIT**

- Complete 24 volts electrical outfit with 7 poles socket and protected distribution cables
- Protected combined double rear lights including stoplight and direction indicator
- Position lights on sides

#### STANDARD ACCESSORIES

- Steel tool box
- Spare wheel carrier
- Lashing hooks
- Container retractable twistlocks (8)
- Rear mudguard