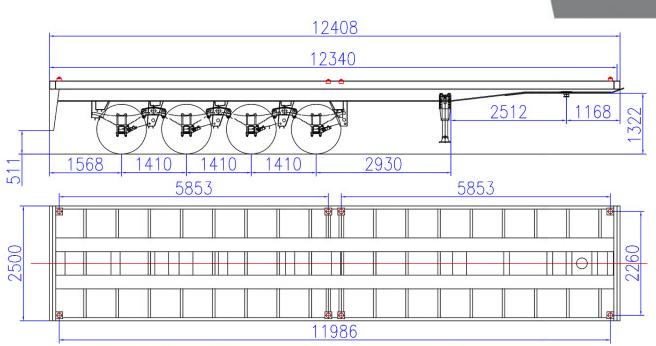

# FBC-ST-FNT-V40-70

70T / 4 Axles / 40Ft

Above drawing and dimensions might be slightly different than actual trailer